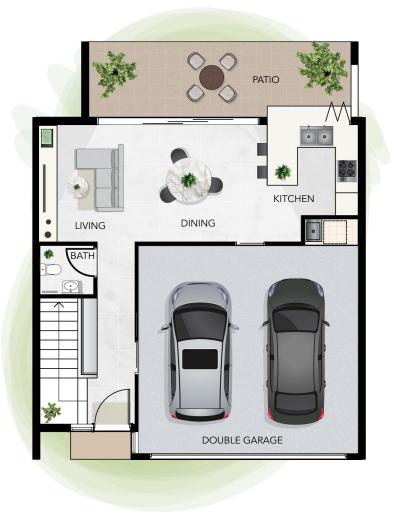

.....

BALCONY

MASTER BEDROOM

BATH

Ground Floor

Second Floor

\*Floor plan not to scale