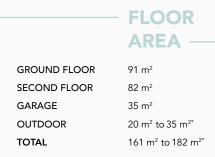

## Contemporary Style

≅ 4 ≒ 2.5 ⇔ 2



## Contemporary Style With Balcony\*

Select residences feature 12m² balconies, perfect for relaxing and adds a breathe of fresh air to the bedrooms upstairs.

Unit 2, 3, 9, 11, 12, 13, 14, 15, 16, 17.



BED 2 WIR BED 4 BED 4 BED 4 BED 3 BATH - BED 3 BATH - BED 3 BALCONY

.....

BALCONY

MASTER BEDROOM

BATH

Ground Floor

Second Floor

\*Floor plan not to scale

## Disclaimer -

This floor plan has been designed prior to project. Whilst every care has been taken in the preparation of this brochure, details of the project, artist's impression and images are indicative only and may be subject to change. Furniture shown images is not included. All Information and material is subject to change without notice.

## For further information please contact 0423 491 315 today or visit us online